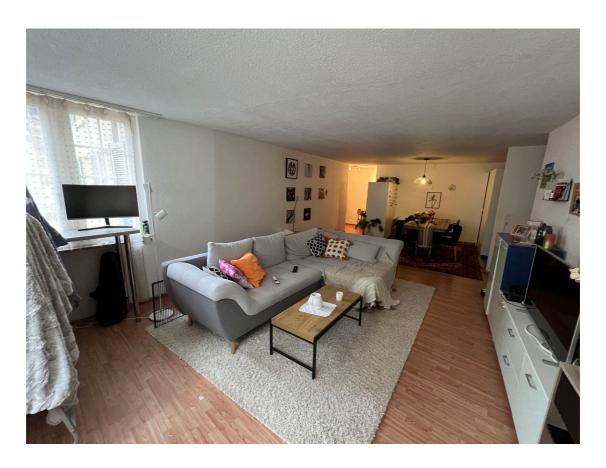

#### **Description**

This 2.5-room apartment in the historic center of Twann is located on the 1st floor of a small building.

This apartment comprises a living room, an eat-in kitchen, a bathroom with bathtub and a bedroom. It also includes a cellar. Use of the courtyard, garden with gazebo, barbecue and bicycle shed is shared.