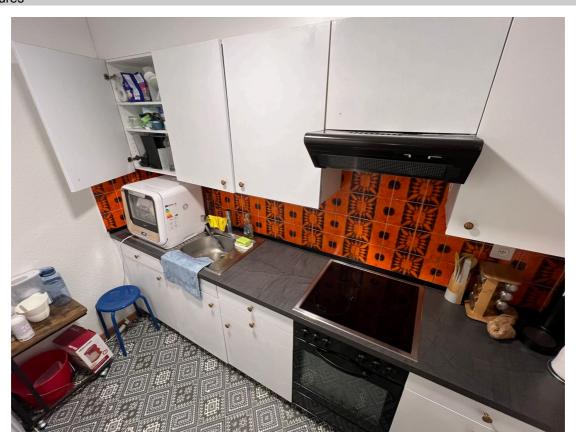

#### **Description**

This 2.5-room apartment in the historic center of Twann is located on the 1st floor of a small building.

This apartment comprises a living room, an eat-in kitchen, a bathroom with bathtub and a bedroom. It also includes a cellar. Use of the courtyard, garden with gazebo, barbecue and bicycle shed is shared.