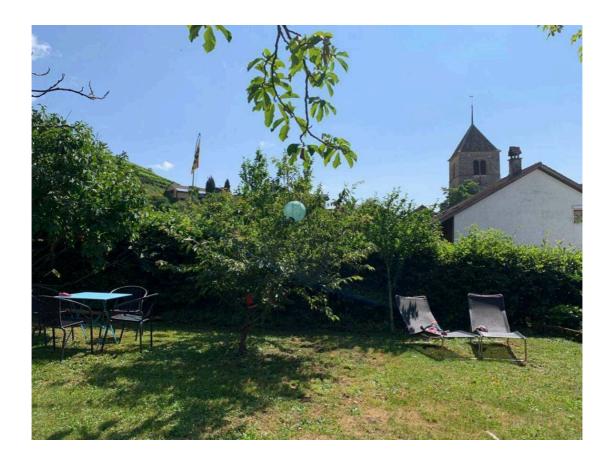

#### **Description**

This 2.5-room apartment in the historic center of Twann is located on the 1st floor of a small building.

This apartment comprises a living room, an eat-in kitchen, a bathroom with bathtub and a bedroom. It also includes a cellar. Use of the courtyard, garden with gazebo, barbecue and bicycle shed is shared.

# **Outside conveniences**

Condominium garden, gazebo, grill and bike shed