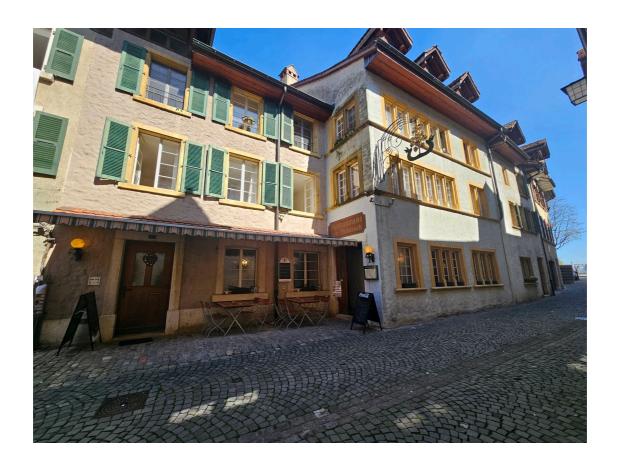

#### **Description**

This 2.5-room apartment in the historic center of Twann is located on the 1st floor of a small building.

This apartment comprises a living room, an eat-in kitchen, a bathroom with bathtub and a bedroom. It also includes a cellar. Use of the courtyard, garden with gazebo, barbecue and bicycle shed is shared.

#### Location

The apartment is on the 1st floor of a building in the historic center of Twann. The area is quiet and situated between Lake Biel and vineyards. Twann is about 15 minutes from Biel and 25 minutes from Neuchâtel