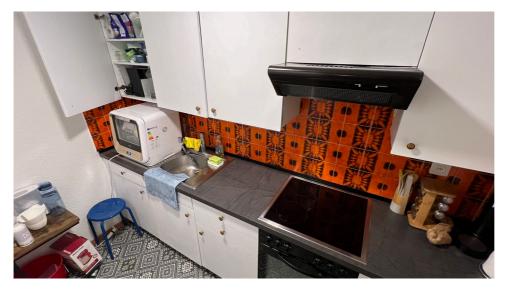

#### **Description**

This 2.5-room apartment in the historic center of Twann is located on the 1st floor of a small building.

This apartment comprises a living room, an eat-in kitchen, a bathroom with bathtub and a bedroom. It also includes a cellar. Use of the courtyard, garden with gazebo, barbecue and bicycle shed is shared.

# **Pictures**