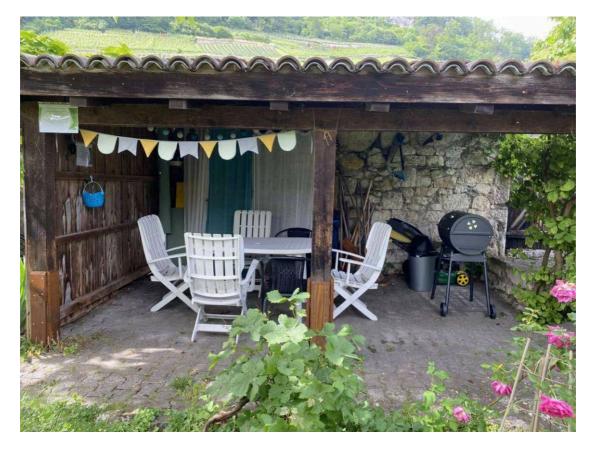

#### **Description**

This 2.5-room apartment in the historic center of Twann is located on the 1st floor of a small building.

This apartment comprises a living room, an eat-in kitchen, a bathroom with bathtub and a bedroom. It also includes a cellar. Use of the courtyard, garden with gazebo, barbecue and bicycle shed is shared.

# **Outside conveniences**

Condominium garden, gazebo, grill and bike shed