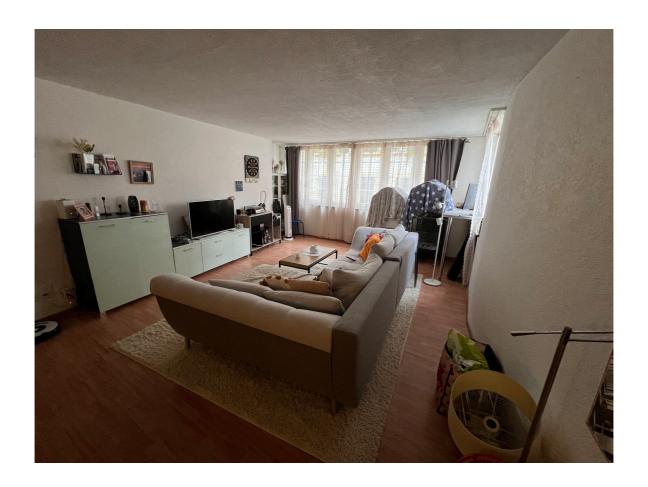

#### **Description**

This 2.5-room apartment in the historic center of Twann is located on the 1st floor of a small building.

This apartment comprises a living room, an eat-in kitchen, a bathroom with bathtub and a bedroom. It also includes a cellar. Use of the courtyard, garden with gazebo, barbecue and bicycle shed is shared.

# **Pictures**