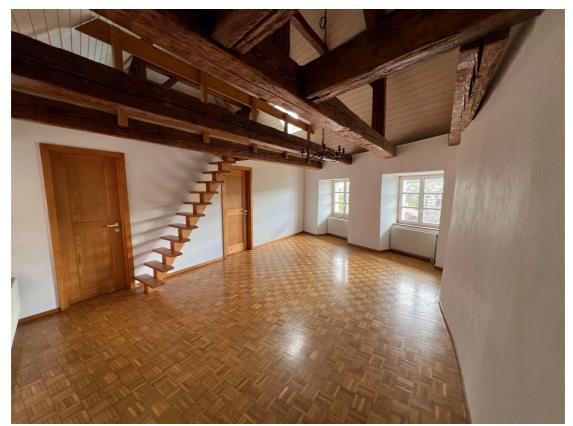

#### **Description**

Duplex apartment located on the 2nd floor of a small, charming, rustic building in the old town of Porrentruy.

The apartment comprises an eat-in kitchen, a large, bright living room with a superb, unobstructed view, a bedroom, a bathroom and a mezzanine that can be used as an office, reading corner or playroom.

### **Pictures**

Kitchen

Salon

Room

Mezzanine

Bathroom