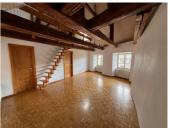

#### **Description**

Duplex apartment located on the 2nd floor of a small, charming, rustic building in the old town of Porrentruy.

The apartment comprises an eat-in kitchen, a large, bright living room with a superb, unobstructed view, a bedroom, a bathroom and a mezzanine that can be used as an office, reading corner or playroom.

### **Pictures**

Kitchen

Salon

Room

Mezzanine

Bathroom