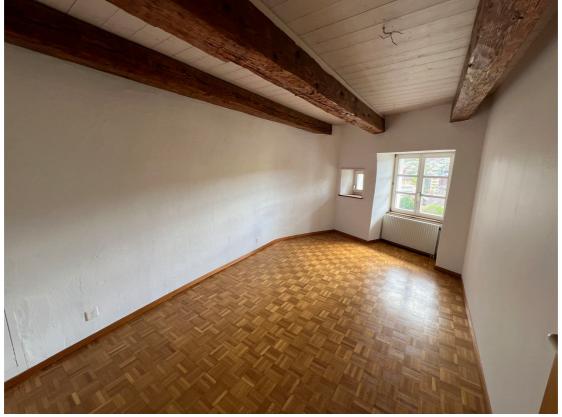

#### **Description**

Duplex apartment located on the 2nd floor of a small, charming, rustic building in the old town of Porrentruy.

The apartment comprises an eat-in kitchen, a large, bright living room with a superb, unobstructed view, a bedroom, a bathroom and a mezzanine that can be used as an office, reading corner or playroom.

### **Pictures**

Kitchen

Salon

Room

Mezzanine

Bathroom