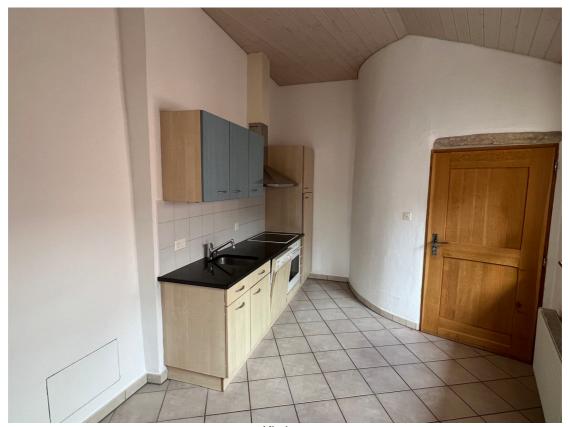

#### **Description**

Duplex apartment located on the 2nd floor of a small, charming, rustic building in the old town of Porrentruy.

The apartment comprises an eat-in kitchen, a large, bright living room with a superb, unobstructed view, a bedroom, a bathroom and a mezzanine that can be used as an office, reading corner or playroom.

### **Pictures**

Kitchen

Salon

Room

Mezzanine

Bathroom