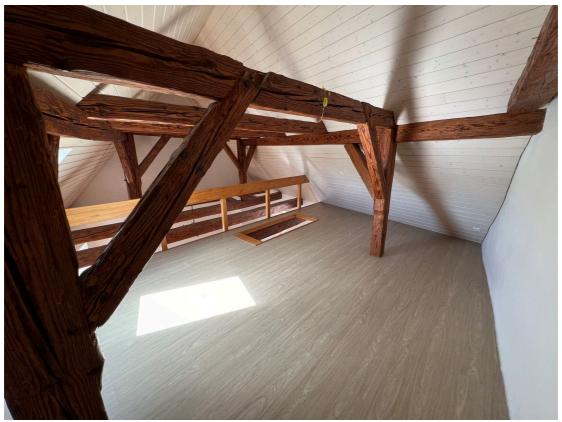

#### **Description**

Duplex apartment located on the 2nd floor of a small, charming, rustic building in the old town of Porrentruy.

The apartment comprises an eat-in kitchen, a large, bright living room with a superb, unobstructed view, a bedroom, a bathroom and a mezzanine that can be used as an office, reading corner or playroom.

### **Pictures**

Kitchen

Salon

Room

Mezzanine

Bathroom